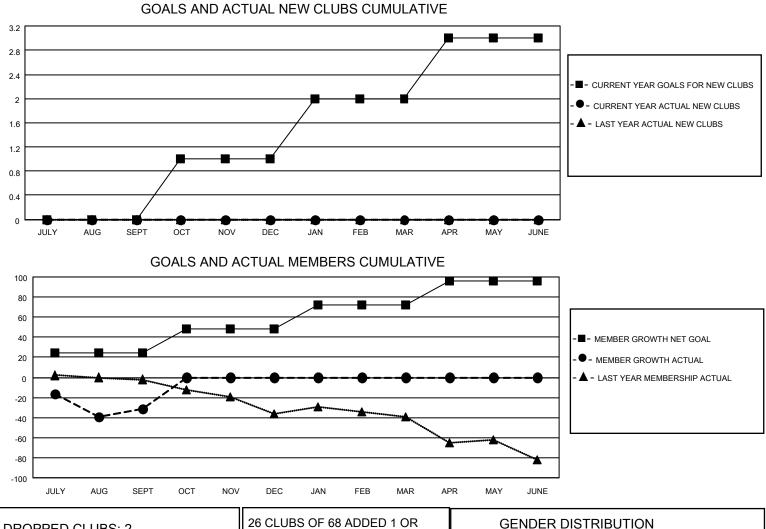

## LOCATION TEXAS

District 2 S4

Results as of: 9/30/2021

| Clubs                 |               |           |               | Members               |                        |                         |                                                    |
|-----------------------|---------------|-----------|---------------|-----------------------|------------------------|-------------------------|----------------------------------------------------|
| RESULTS FOR 2021-2022 |               |           |               | RESULTS FOR 2021-2022 |                        |                         |                                                    |
| QUARTER               | NEW CLUB GOAL | NEW CLUBS | DROPPED CLUBS | QUARTER               | BER GROWTH NET<br>GOAL | MEMBER GROWTH<br>ACTUAL | DROPPED<br>MEMBERS ACTUAL<br>(including transfers) |
| JULY/AUG/SEPT         | 0             | 0         | 2             | JULY/AUG/SEPT         | 24                     | 81                      | 99                                                 |
| OCT/NOV/DEC           | 1             | 0         | 0             | OCT/NOV/DEC           | 24                     | 0                       | 0                                                  |
| JAN/FEB/MAR           | 1             | 0         | 0             | JAN/FEB/MAR           | 24                     | 0                       | 0                                                  |
| APR/MAY/JUNE          | 1             | 0         | 0             | APR/MAY/JUNE          | 24                     | 0                       | 0                                                  |

| DROPPED CLUBS: 2 |    | 26 CLUBS OF 68 ADDED 1 OR<br>MORE NEW MEMBERS | GENDER DISTRIBUTION                 |                |  |
|------------------|----|-----------------------------------------------|-------------------------------------|----------------|--|
|                  |    |                                               | MALE                                | 1,044 (57.24%) |  |
|                  |    |                                               | FEMALE                              | 780 (42.76%)   |  |
| DROPPED MEMBERS  |    |                                               | NON BINARY                          | 0 (0.00%)      |  |
|                  | -  |                                               | PREFER NOT TO ANSWER                | 0 (0.00%)      |  |
| DECEASED         | 1  |                                               |                                     |                |  |
| CLUB CANCELLED   | 0  | CLICK HERE FOR CUMULATIVE                     | TOTAL FAMILY UNIT MEMBERS           | 349            |  |
| OTHER            | 92 | MEMBERSHIP DATA                               |                                     |                |  |
| TOTAL            | 99 |                                               | FAMILY MEMBERS PAYING HALF DUES 178 |                |  |
|                  |    |                                               |                                     |                |  |